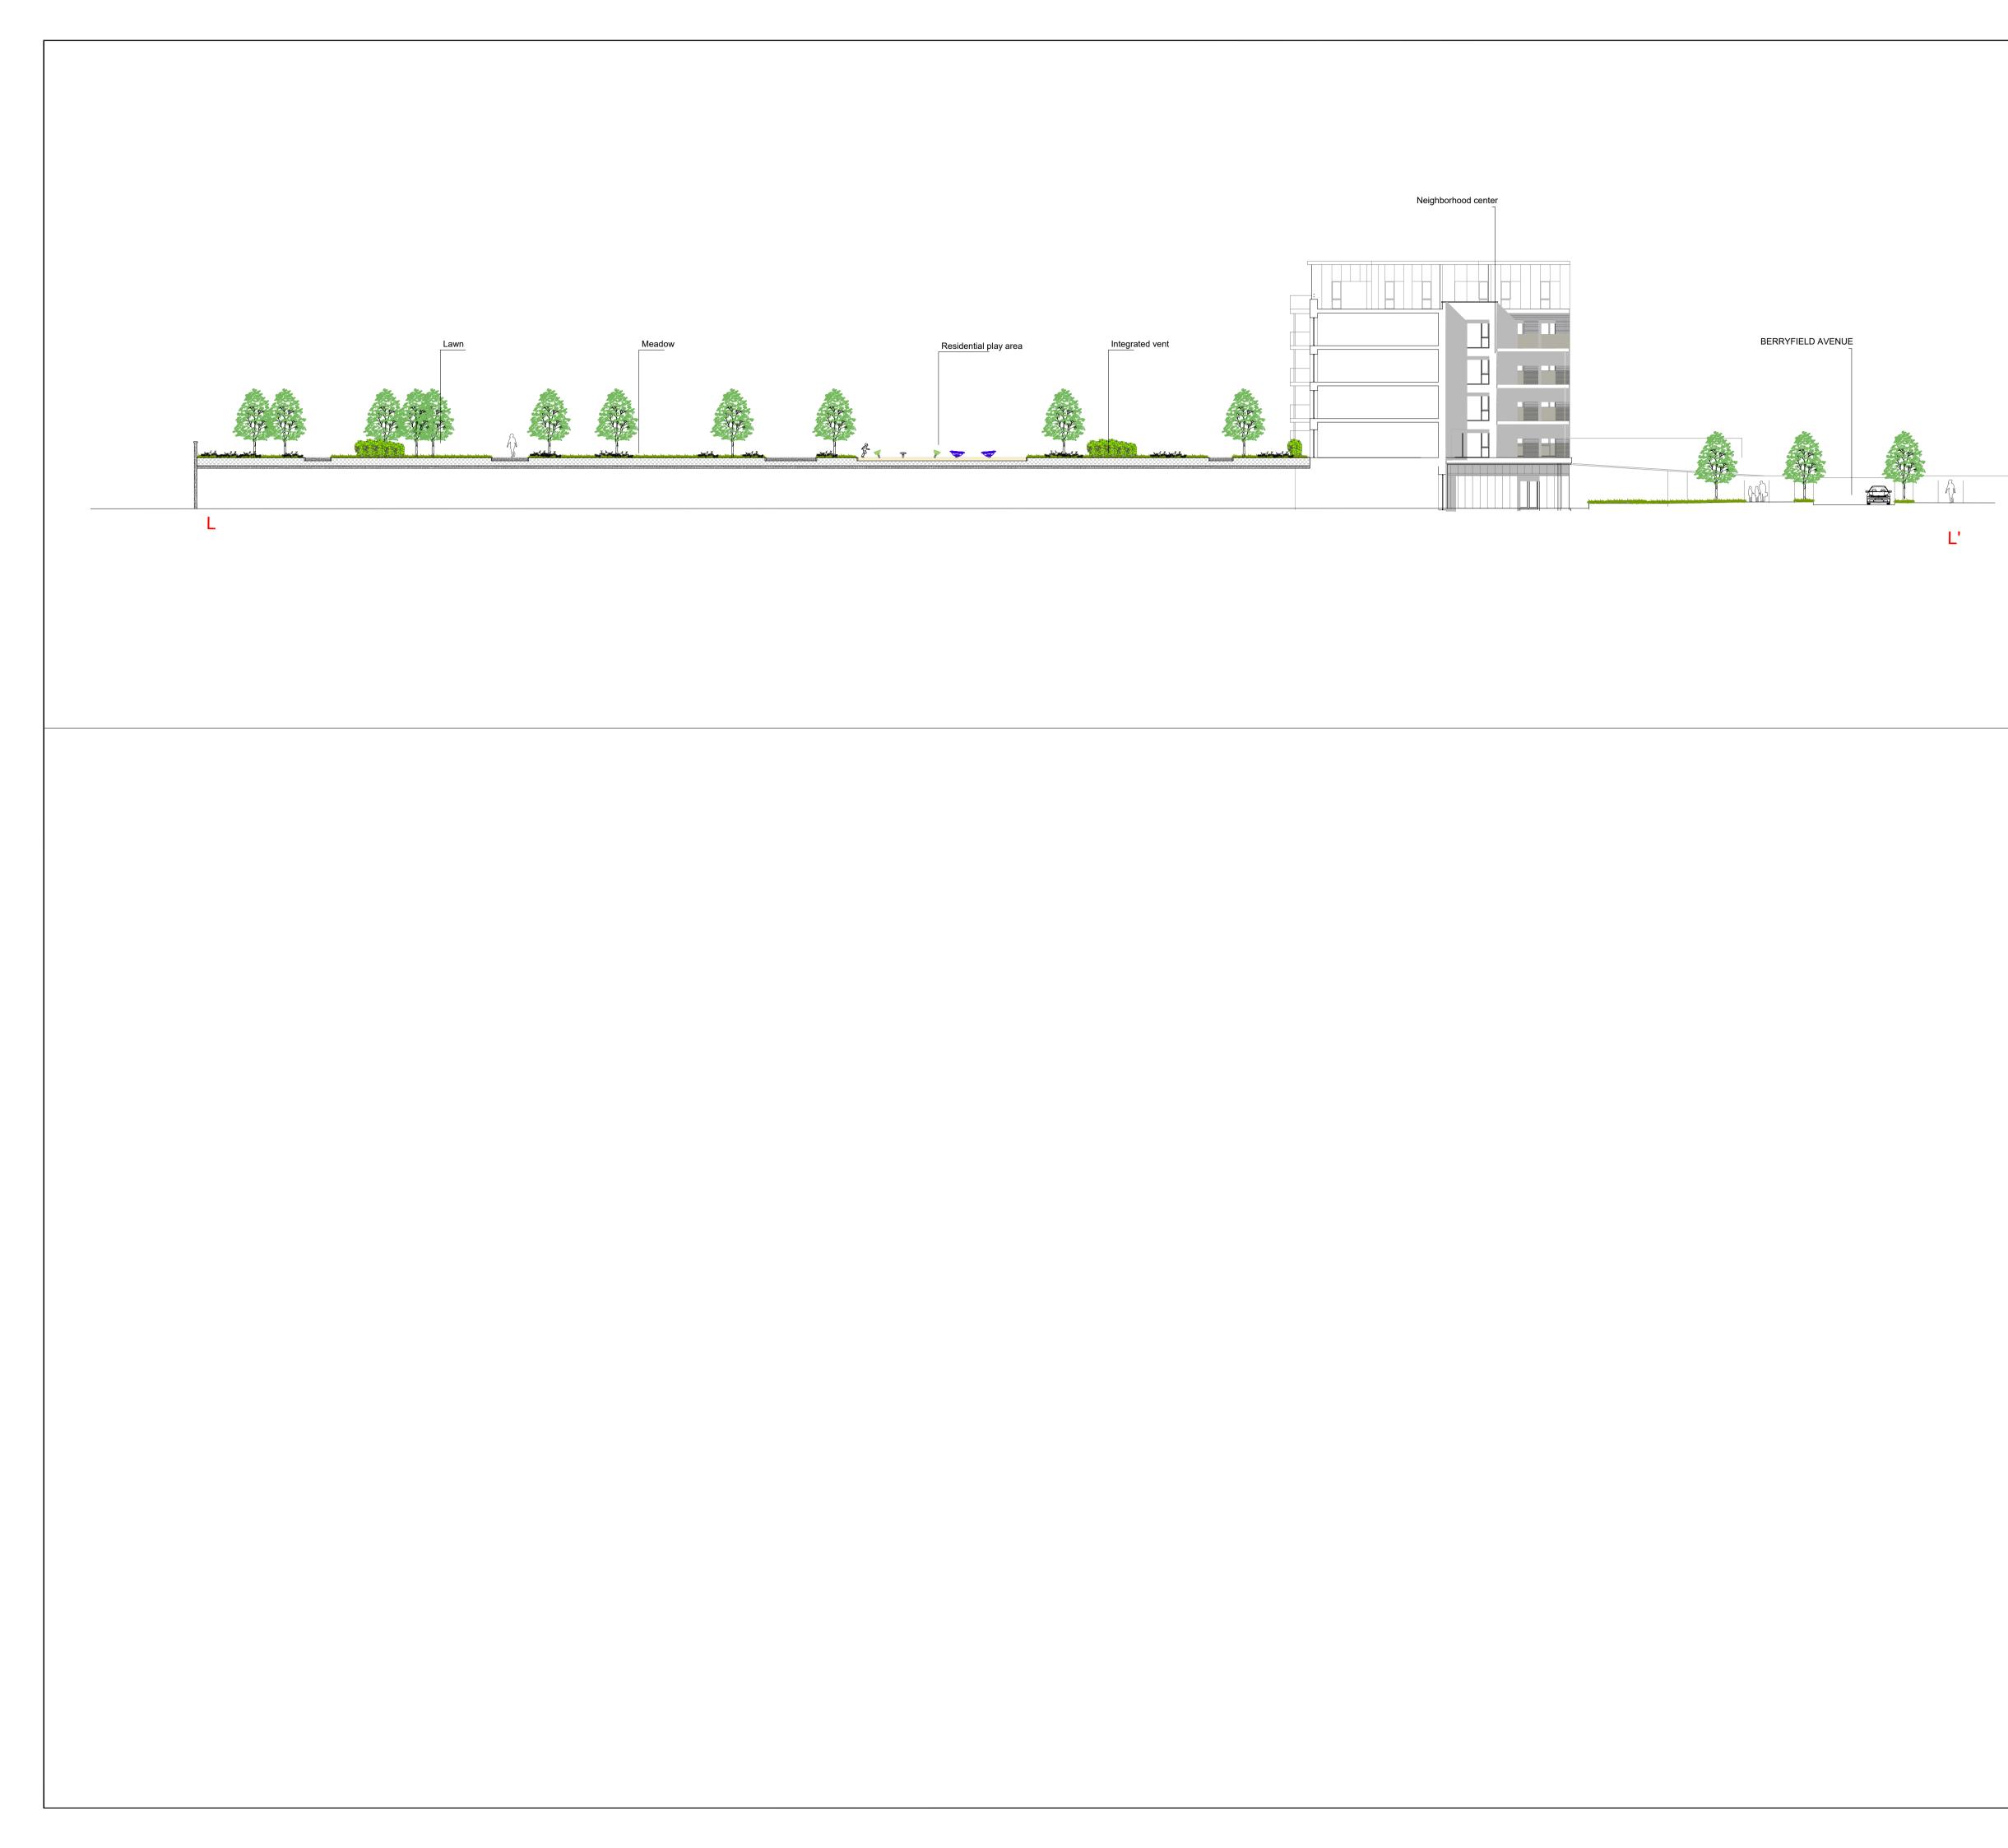

REV DESCRIPTION ISSUED BY DATE MITCHELL + ASSOCIATES LANDSCAPE ARCHITECTURE URBAN DESIGN Unit 5, Woodpark, The Rise, Glasnevin, Dublin 9, Ireland t: + 353 1 454 5066 e:info@mitchellassoc.net **PROJECT** Fassaroe CLIENT Cosgrave Property Group JOB NO. LFAS006 DRAWING LANSDCAPE - SECTION LL' - Neighbourhood center DRAWING NO. 208 DRAWN BY Constance Freche **DATE** 20.01.2022 CHECKED AH STATUS: **SCALE** 1:250 @ A1 REVISION >REVISION< Planning NOTES: All dimensions are in millimeters unless otherwise stated and shall be checked and confirmed by the contractor on site. Any discrepancies shall be immediately reported to the landscape architects. Work to figured dimensions only - Do not scale from drawing. Do Not Scale. Use Figured Dimensions Only. Not for Construction Purposes unless Specifically Marked. © THIS DRAWING IS COPYRIGHT OF MITCHELL + ASSOCIATES